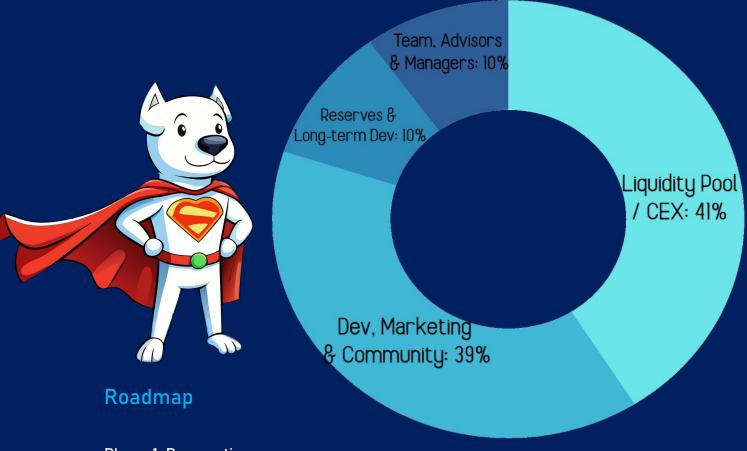

### **Tokenomics**

Total Supply: 100,000,000,000 SuperDOGE

**Token Distribution:** 

- Liquidity Pool / CEX-Listing: 41%
- Development, Marketing, and Community Rewards: 39%
- Reserves and Long-term Development: 10%
- Team, Advisors, and Marketing Managers: 10%

## **Graphic:**

Phase 1: Preparation and Pre-launch (July 2024)